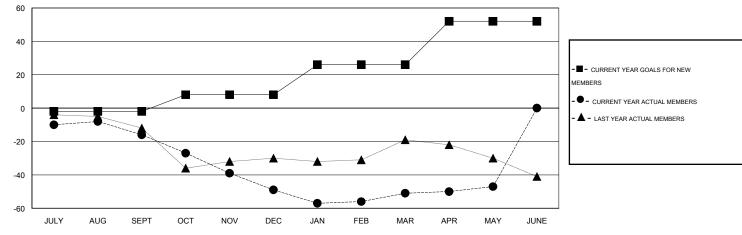

## **LOCATION ONTARIO**

GMT CA 2

|               |                  | Clubs               |                            |                             |                       |                    | Members                    |                              |                             |
|---------------|------------------|---------------------|----------------------------|-----------------------------|-----------------------|--------------------|----------------------------|------------------------------|-----------------------------|
|               | RESU             | LTS FOR 2013-2014   |                            |                             | RESULTS FOR 2013-2014 |                    |                            |                              |                             |
| QUARTER       | NEW CLUB<br>GOAL | ACTUAL NEW<br>CLUBS | ACTUAL<br>DROPPED<br>CLUBS | ACTUAL NET<br>GAIN/<br>LOSS | QUARTER               | NEW MEMBER<br>GOAL | ACTUAL TOTAL MEMBERS ADDED | ACTUAL<br>DROPPED<br>MEMBERS | ACTUAL NET<br>GAIN/<br>LOSS |
| JULY/AUG/SEPT | 0                | 0                   | 0                          | 0                           | JULY/AUG/SEPT         | -2                 | 14                         | 30                           | -16                         |
| OCT/NOV/DEC   | 0                | 0                   | 0                          | 0                           | OCT/NOV/DEC           | 10                 | 20                         | 53                           | -33                         |
| JAN/FEB/MAR   | 0                | 0                   | 0                          | 0                           | JAN/FEB/MAR           | 18                 | 33                         | 35                           | -2                          |
| APR/MAY/JUNE  | 1                | 0                   | 0                          | 0                           | APR/MAY/JUNE          | 26                 | 21                         | 17                           | 4                           |